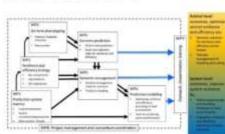

#### GenTORE Structure

1048 is a frequencies parameter project that is regarised around 8 work paraget with

- Greenerth same packages (NP)
   I bornech, dowernation and marring NP and
   Transgement NP (see figure 1).

A 3th work because will answer that the estimal aspect is fulfilled

0.00 artifictor or and artification of an investigal content of the European make Dy report and this data takendoors are tool data takendoors of contention with Not Nation for Auto-Not Nation for Auto-Not Nation for Auto-

tis to optimizing replace to account expected life to serifie (TE-DATC) farms tools to upto tailing into account end basef units (71) daries generate offi-farm phenotype in Non a prepriercy fermier un

WHS - Wedeling tasks to predict outcomes all

WP2 - R&E histogy across growing and adult phases (2)(84)

possible future scenarios (SRUC) Systemic models will be strategoed that allow representation through time of the rect within a local production environment. There executed to force allow with well-documented local production systems) these models will allow an end-care (fairmented dar/) to rect the economy duta and here dutability comparison and adjusting breading and management strategies according to stole production environments. Different family to the scenario environments. Different family systems will be assessed with regret or anonicon management, social and economic humanability assects in faure scenarios, including to resources of strengt three. WP2 - REE history across growing and adult phrase (HA) Antra-Level Ose from experiments famile contenting containing regions and different treads will be used to develop provide for residue feed intake as the main efficiency transform and the provide the similar and especial of the provide all be performed in a most see multi-cread s without meets address half by the provide and the performed in a most see multi-cread s without performed in a section between REE and the environmental sensitivity of their correlators.

#### WPS - On-farm tools to phenotype pressies of WP7

WP3 - Oc-famil koels to phenotype preses to RAE (DLC) Tools will be developed using butbuts from automy putpresend on-familiarchingly big asse available access from it the double and national assesses, and noise technology to phenotype animals in an outdoor free trongs environment (a.g. drone mouroad camaras for weight estimated, threat will be calibrated and validated strate a range of production animomments and retained for deal and mis.

environments and gatema for over and wills.
 WF8 - Generative indices for multi-dreed execution for fifther environments (kill).
 Address the challenges of executing generates to the fifther environment (kill).
 Create a project reseasagement and disciplines by using execution behavior particle and the project to be executing gates from monocable deployment of memory business. The control of assessment partners and disciplines by using environments (kill).
 Create and the project to be environment of assessment partners and disciplines by using environment (kill) and the environment of assessment behaviors.
 Create and the restored part of assessment for efforted and the environment of assessment and for environment of the envintence of the environment of the environment of the envintence