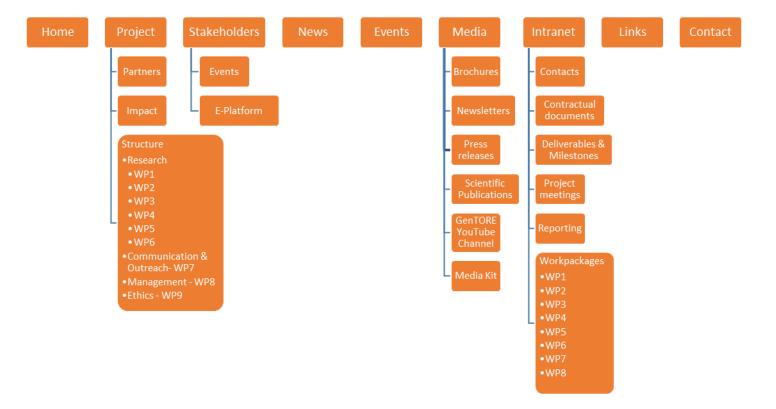

## 2. General outline of the website

## 3. Page details

#### 3.1 Homepage

Home page includes a brief overview of the whole project website. It shows the most recent updates to the website in different sections. It also includes subscription button to GenTORE mailing list.

#### 3.2 Project

• Project page includes a brief overview of the project and it summarizes the GenTORE approach. It has 3 subpages; partners, impact and structure.

• Partners page gives the list of partners in the consortium with links to their websites.

Structure page gives information on the project work plan and its workpackages. •

FROMET

in such

HOME PROJECT STAKEHOLDERS NEWS EVENTS MEDIA CONTACT

#### GenTORE Structure

1048 is a frequencies parameter project that is regarised around 8 work paraget with

- Greenerth same packages (NP)
   I bornech, dowernation and marring NP and
   Transgement NP (see figure 1).

#### 3.3 Stakeholders

Stakeholder page informs about the stakeholder inclusion and engagement strategy of GenTORE. It will soon have two subpages; stakeholder events and E-platform for an interactive discussion. Website also allows joining to the stakeholder platform with a subscription button or via filling the embedded form.

### 5. Media

This page aims to provide the different targeted audiences with the right dissemination material. It will cover all the publications whether technial, scientific or popular. Different media tools will be used during GenTORE project including infromative brochures, newsletters, press releases, fact sheets, videos, webcasts, scientific publications, practice abstracts...

### 6. Contact

Contact page includes an online contact form and the contact information of the project coordinator, manager and outreach WP leader.

| Junaire 10                                                  | GENTORE                                                                | 0001101                                                  |
|-------------------------------------------------------------|------------------------------------------------------------------------|----------------------------------------------------------|
| HOME                                                        | PROJECT STAKEHOLDERS NEWS EVENTS MEDIA                                 | CONTACT                                                  |
|                                                             | Contact                                                                |                                                          |
|                                                             | Name *                                                                 |                                                          |
|                                                             | First Last                                                             |                                                          |
|                                                             | Email*                                                                 |                                                          |
|                                                             | Message *                                                              |                                                          |
|                                                             | uteroffe.                                                              |                                                          |
|                                                             |                                                                        |                                                          |
|                                                             |                                                                        |                                                          |
|                                                             | ×                                                                      |                                                          |
|                                                             | SUBNIT                                                                 |                                                          |
| -                                                           |                                                                        |                                                          |
| Project Coordinator:<br>Nicolas Friggens                    | Project Manager:<br>Agathe Renard                                      | Communication & Disseminatio<br>Çağla Yuksel Kaya Kuyulu |
| INRA AgroParis Tech<br>nicolas.friggens[at]agroparistech.fr | European Project, Manager - INRA Transfert<br>agathe.renard[at]imra.fr | Project Manager - EFF/<br>Cagla:Kaya[at]effab.in         |