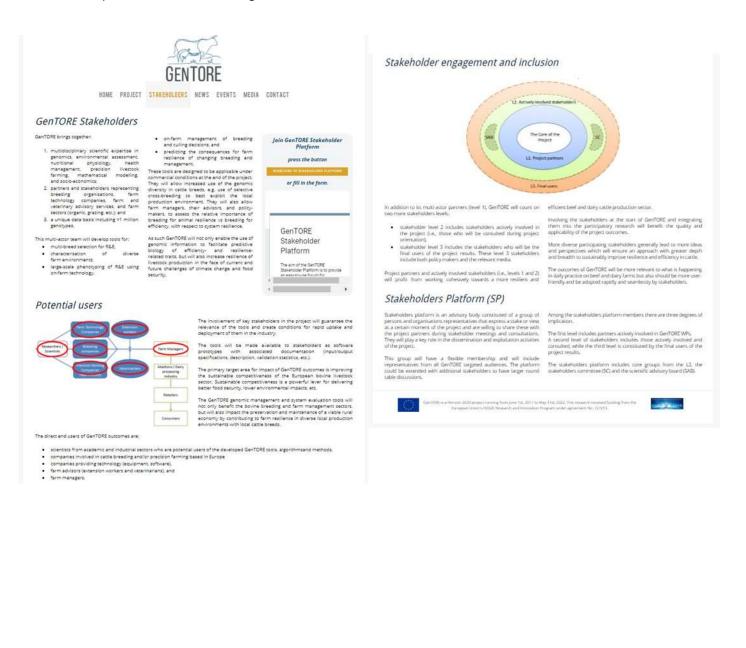

#### 3.3 Stakeholders

Stakeholder page informs about the stakeholder inclusion and engagement strategy of GenTORE. It will soon have two subpages; stakeholder events and E-platform for an interactive discussion. Website also allows joining to the stakeholder platform with a subscription button or via filling the embedded form.