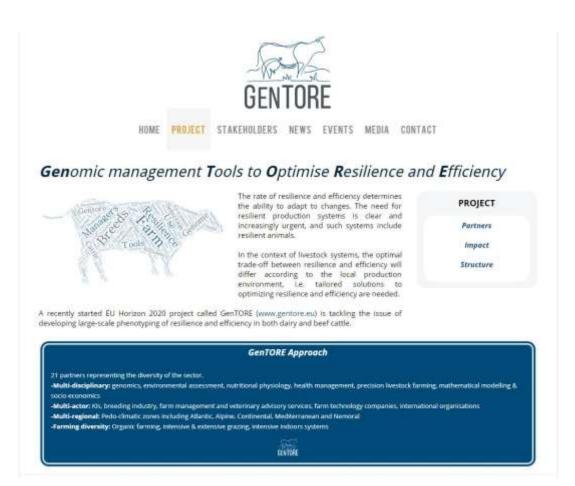

#### 3.1 Homepage

Home page includes a brief overview of the whole project website. It shows the most recent updates to the website in different sections. It also includes subscription button to GenTORE mailing list.

#### 3.2 Project

• Project page includes a brief overview of the project and it summarizes the GenTORE approach. It has 3 subpages; partners, impact and structure.

• Partners page gives the list of partners in the consortium with links to their websites.